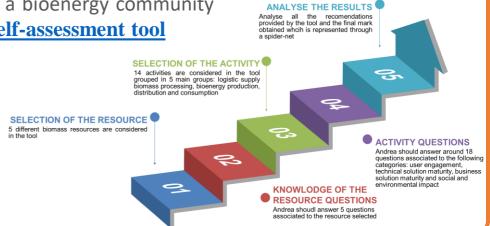

## **Self-assessment tool**

Are you looking for a tool to assess the current status of a bioenergy community initiative that you want to promote? **Check the BECoop self-assessment tool** 

Key outputs expected:

- A current status of the bioenergy community initiative that you want to develop.
- Your strengths and weaknesses through a visual way.
- Recommendations about how to progress in the uptake of your initiative.