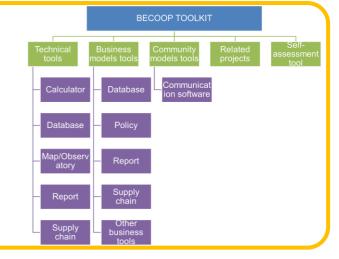

### **Toolkit**

Are you looking for more information on a specific topic based on bioenergy community? **Check the <u>BECoop Toolkit!</u>** 68 tools have already been included grouped in different categories and subcategories

Key outputs expected:

- It provides the whole sector with a reference webpage to turn to when a problem is identified and needs to be solved.
- It depends on which tool has been decided to be used.
- It will allow to obtain more knowledge about a specific topic.